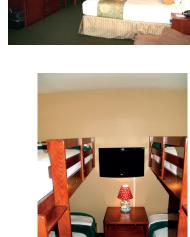

### Pirate's Hideaway with Buccaneer Cove

- \* Admission for 6 to the Indoor Water Park
- \* King bed & Semi-Private double bunk beds with 32 flat screen tv
- \* Refrigerator & Microwave
- \* Activity/Dining Table & Two Chairs
- \* Complimentary hot breakfast each morning of your stay for 6 people